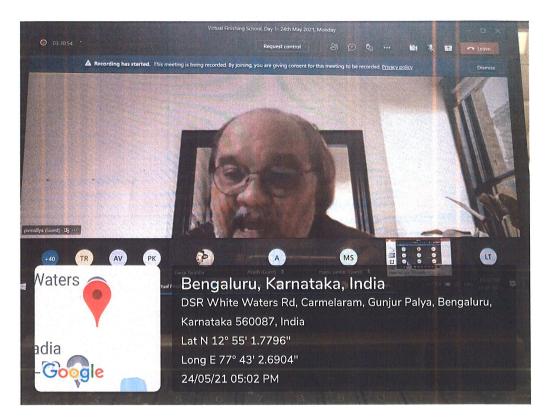

#### **REPORT TOPIC: CAMPUS TO CARRIER**

Attendees: 5th and 6th PharmD,

Name of the Speaker: Prof. Prakash V Mallya

DATE: 24 May 2021, Monday

Time: 4:15 pm-5:15 pm

Prof. Prakash V Mallya delivered an edifying talk on the topic "Self- Introduction".

In his talk, Mallya Sir shed some light on the purpose of conducting this program and how the changing times have challenged the conventional way of finishing school training. He also emphasized on mushrooming of the fraudulent employers and educated the students on how to identify the authentic employers in the virtual world of "New Normal" and who to reach out to for help and validation.

The session was concluded at 05:05 pm.

The feedback showed that most of the participants gave an excellent rating for the seminar.

Principal PRINCIPAL

Krupanidhi College of Pharmacy Chikkabellandur, Carmelaram Post, Varthur Hobli, Bangalore - 560 035